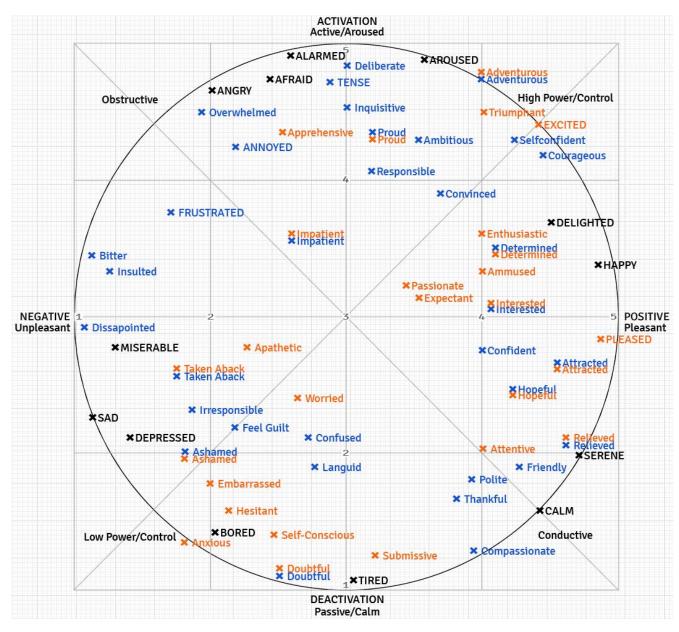

# Auto-Ethnography

- 4 Hours of Auto-Ethnography in World of Warcraft, doing sequential raiding which is similar in mechanics with a game of Dungeons & Dragons
- 4 Hours of playing Dungeons & Dragons in both public and private communities
- 1. I DECONSTRUCTED the mechanics I experienced and selected ten for each game.
- 2. I IDENTIFIED my emotional feedback to each of the ten mechanics according to Desmet's Emotional Framework (2003): Instrumental, Surprise, Interest, Aesthetic and Socio-Emotional
- 3. Used Scherer (2005) emotional taxonomy to measure the intensity and the valence of each emotion through direct scaling on a five point scale
- 4. Placed the data on a pleasure-arousal grid and looked at research in the field of psychology for findings that overlapped my emotional mapping.